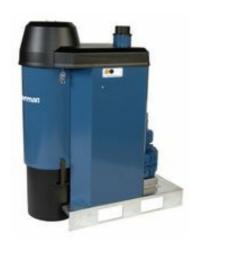

## L-PAK 150

- Easy to install
- 📀 Low noise level
  - Low running and maintenance costs

The Nederman L-PAK offers the ideal solution for removing dust and fumes in all types of industries. Typical areas of applications can be found in welding shops, car body shops, construction industries, bakeries, industrial laundries, etc. The L-PAK is also perfect for cleaning of the workplace and the workshop floor. The L-PAK is easy to position and move due to its compact design, its low weight and the frame for fork lift handling. The integrated PLC-control ensure high functionality and can easily be updated with new functions. The automatic start/stop will save energy as well as extend the lifetime of the unit. The remote start/stop function makes it easy to ensure that everything is shut off when you go home from work.

### L-PAK 150