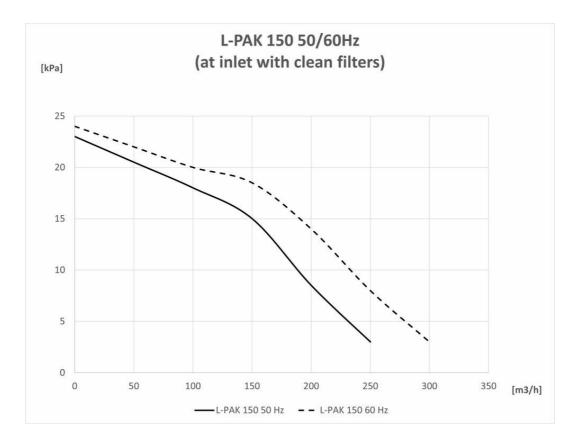

# L-PAK 150

| [ProductCertifications]       | [ce]                                          |
|-------------------------------|-----------------------------------------------|
| [ProductStandards]            | Designed for ISO 21904 compliance             |
| [ProductNoiselevel]           | 72 (62 with silencer hood)                    |
| [ProductInstallation]         | [Indoor]                                      |
| [ProductFiltercleaningMethod] | [ReverseAirPulse]                             |
| [ProductApplication]          | [dust], [granulate], [grit], [fumes], [swarf] |
| [ProductWorkingpressure]      | 15                                            |
| [ProductMaxAirFlow]           | 290                                           |
| [ProductFilterArea]           | 1,1                                           |
| [ItemNoofphases]              | 3                                             |
| [ItemFilterType]              | [bag]                                         |
| [ItemNbrofFilterElements]     | 1                                             |
|                               |                                               |