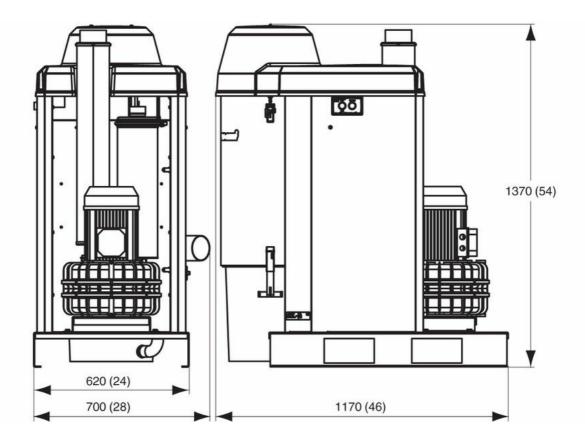

### Nederman

mm (in)

The optional hood reduces the noise down to: 62 dB(A) for L-PAK 150 and 64 dB(A) for L-PAK 250.

The plastic bin liner is easy to change