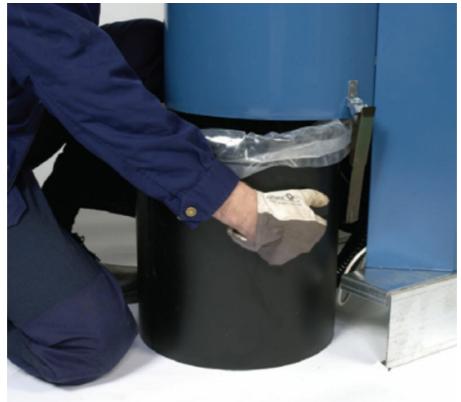

### Nederman

mm (in)

The optional hood reduces the noise down to: 62 dB(A) for L-PAK 150 and 64 dB(A) for L-PAK 250.

The plastic bin liner is easy to change